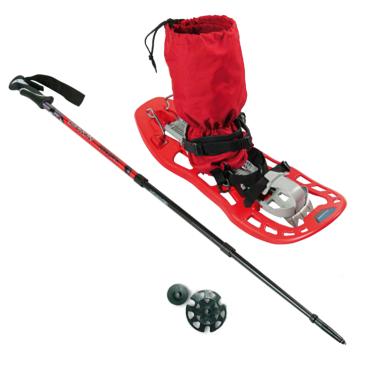

stand out among others, and have a strong visual impact on the ski slopes.

#### **Available models**

|           | Sr            | Jr               |
|-----------|---------------|------------------|
| FIXED     | 286           | 186              |
|           | 278           | 178              |
|           | 275           | 175              |
|           | 274           | 174              |
|           |               |                  |
|           |               |                  |
|           | Sr            | Jr               |
| DJUSTABLE | <b>Sr</b> 271 | <b>Jr</b><br>271 |
| DJUSTABLE | ı             |                  |
| DJUSTABLE | 271           | 271              |
| DJUSTABLE | 271<br>273    | 271<br>273       |

# Other Products\_

Other\_

## Snowshoes

**∦RN\_30** 





#RN\_30\_S SNOWSHOE SET CIASPOLA\_



# Other\_ Bob\_Sleds



# Other\_ Baby\_Skis\_



#SC\_1



| #SC_1        | 60 cm  |
|--------------|--------|
| <b>#SC_2</b> | 70 cm  |
| <b>∦SC_3</b> | 80 cm  |
| <b>∦SC_4</b> | 90 cm  |
| <b>∦SC_5</b> | 100 cm |
| #SC_01       | 60 cm  |
| #SC_02       | 70 cm  |

#### Accessories\_



Other\_

# Spare\_Parts





OVER A 100 YEARS MENTORED BY THE ALPS.

20010 VANZAGO\_MI
02-93548008
MAIL@GIPRON.IT
WWW.GIPRON.IT