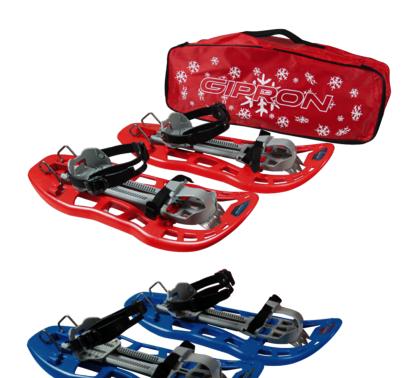

t stand out among others, and have a strong visual impact on the ski slopes.

#### **Available models**

|           | Sr            | Jr               |
|-----------|---------------|------------------|
| FIXED     | 286           | 186              |
|           | 278           | 178              |
|           | 275           | 175              |
|           | 274           | 174              |
|           |               |                  |
|           |               |                  |
|           | Sr            | Jr               |
| DJUSTABLE | <b>Sr</b> 271 | <b>Jr</b><br>271 |
| DJUSTABLE | ı             |                  |
| DJUSTABLE | 271           | 271              |
| DJUSTABLE | 271<br>273    | 271<br>273       |

# Other Products\_

Other\_

## Snowshoes

**∦RN\_30** 





#RN\_30\_S SNOWSHOE SET CIASPOLA\_



# Other\_ Bob\_Sleds



# Other\_ Baby\_Skis\_



#SC\_1



| #SC_1        | 60 cm  |
|--------------|--------|
| <b>#SC_2</b> | 70 cm  |
| <b>∦SC_3</b> | 80 cm  |
| <b>∦SC_4</b> | 90 cm  |
| <b>∦SC_5</b> | 100 cm |
| #SC_01       | 60 cm  |
| #SC_02       | 70 cm  |

#### Accessories\_



Other\_

# Spare\_Parts





OVER A 100 YEARS MENTORED BY THE ALPS.

20010 VANZAGO\_MI
02-93548008
MAIL@GIPRON.IT
WWW.GIPRON.IT