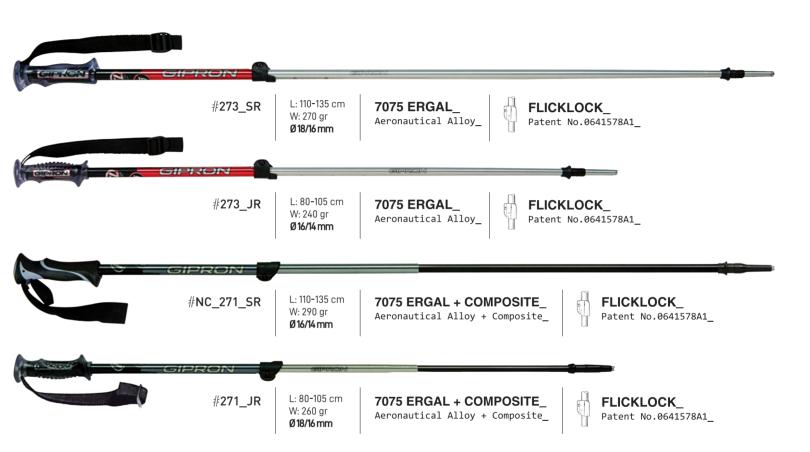

## Rental\_Flicklock

Alpine Skiing

## Rental\_Flicklock

#### **Available models**

|           | Sr            | Jr               |
|-----------|---------------|------------------|
| FIXED     | 286           | 186              |
|           | 278           | 178              |
|           | 275           | 175              |
|           | 274           | 174              |
|           |               |                  |
|           |               |                  |
|           | Sr            | Jr               |
| DJUSTABLE | <b>Sr</b> 271 | <b>Jr</b><br>271 |
| DJUSTABLE | ı             |                  |
| DJUSTABLE | 271           | 271              |
| DJUSTABLE | 271<br>273    | 271<br>273       |