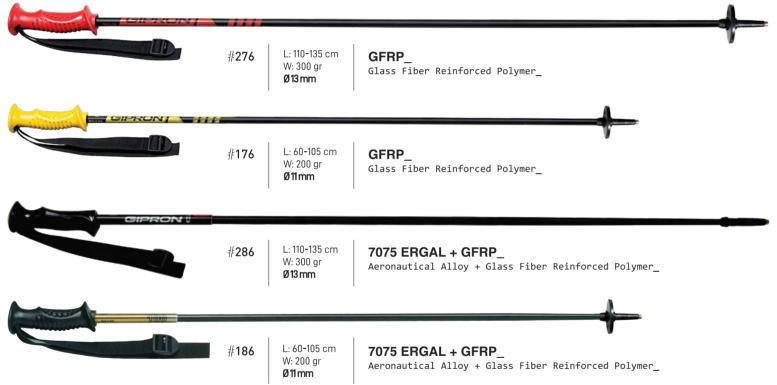

#### **Available models**

|           | Sr            | Jr               |
|-----------|---------------|------------------|
| FIXED     | 286           | 186              |
|           | 278           | 178              |
|           | 275           | 175              |
|           | 274           | 174              |
|           |               |                  |
|           |               |                  |
|           | Sr            | Jr               |
| DJUSTABLE | <b>Sr</b> 271 | <b>Jr</b><br>271 |
| DJUSTABLE | ı             |                  |
| DJUSTABLE | 271           | 271              |
| DJUSTABLE | 271<br>273    | 271<br>273       |