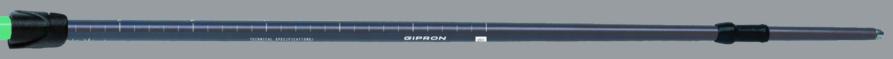

#### TECHNICAL\_SPECIFICATIONS/

moterial\_7075\_ERGAL\_AERONAUTICAL\_ALLOY
upper\_section\_\_\_\_\_\_16 0
lower\_section\_\_\_\_\_\_14 0
weight\_\_\_\_\_\_\_260 gR
length\_\_\_\_\_\_\_95 - 145 cM
tip\_\_\_\_\_\_\_\_TUNGSTEN\_CARBIDE\_[MC]

PATENT
No.0 641 578 A1
FLICKLOCK\_
TECHNOLOGY

MOD\_#779\_Sandersi

P. Sandersi Pelagornis Sandersi Wingspan of 6.4 meters Late Oligocene to Early Pleistocene epochs