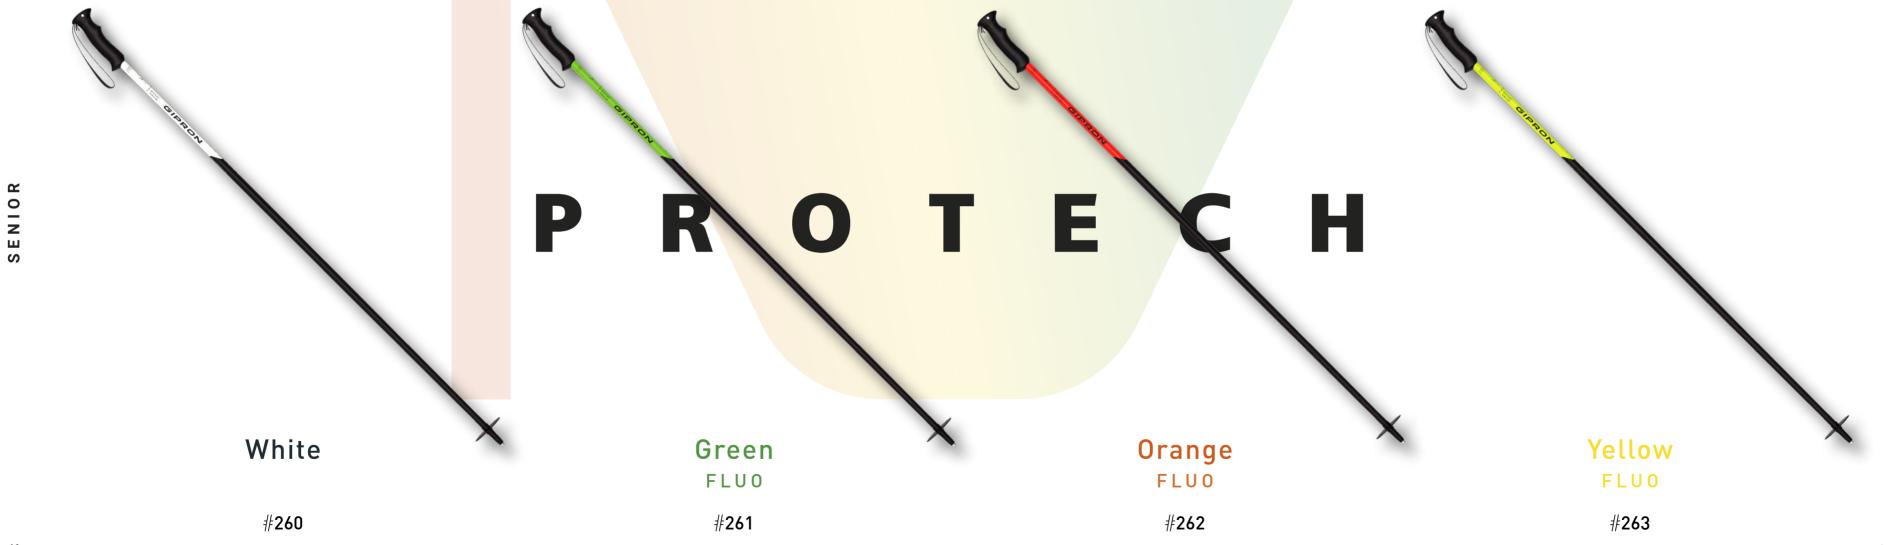

## Obsidian\_Collection

White

**#160** 

Green FLUO #161 Orange FLU0 #162 Yellow FLUO #163