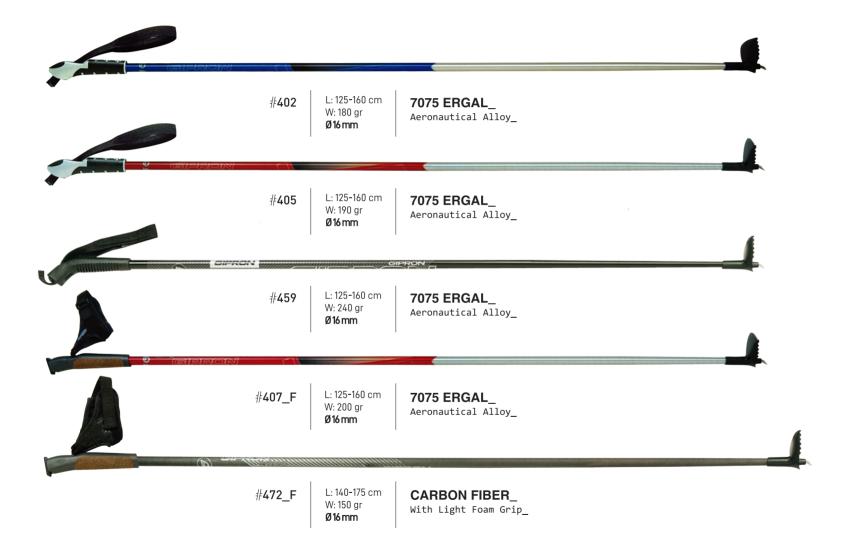

moterial\_7075\_ERGAL\_AERONAUTICAL\_ALLOY
upper\_section\_\_\_\_\_\_16 0
lower\_section\_\_\_\_\_\_14 0
weight\_\_\_\_\_\_\_260 gR
length\_\_\_\_\_\_\_95 - 145 cM
tip\_\_\_\_\_\_\_\_TUNGSTEN\_CARBIDE\_[MC]



PATENT
No.0 641 578 A1
FLICKLOCK\_
TECHNOLOGY







MOD\_#779\_Sandersi

P. Sandersi Pelagornis Sandersi Wingspan of 6.4 meters Late Oligocene to Early Pleistocene epochs









## Obsidian\_Collection











White

**#160** 

Green FLUO #161 Orange FLU0 #162 Yellow FLUO #163

### GI-55\_Competition



Racing Skiing

### GI-55 + Composite\_Competition\_Airblade



\*Official supplier of World Cup national ski teams

Alpine\_Skiing\_

## Alpine\_C + Composite\_Plus



Alpine\_Skiing\_

# Alpine\_Composite



## Free\_Style



Alpine\_Skiing\_

# Top\_Flyer\_Yuki



### Nordic



Alpine\_&\_Cross-Country

# Extreme\_Alpine



#### Cross-Country\_

# Rental\_Nordic



Alpine\_Skiing\_

# Rental\_Alpine





# Rental\_Alpine





Alpine\_Skiing\_

# Rental\_Alpine





#### Alpine\_&\_Cross-Country\_

## Rental\_Flicklock



Alpine Skiing

## Rental\_Flicklock



#### Customized



# Personalize your poles

# Sublimation printing for rental models

We offer to graphically customize your Gipron rental poles of choice. This is made possible thanks to our in-house technology of subilmation.

We are able to apply your logos and designs in order to let your product stand out among others, and have a strong visual impact on the ski slopes.

#### **Available models**

|           | Sr            | Jr               |
|-----------|---------------|------------------|
| FIXED