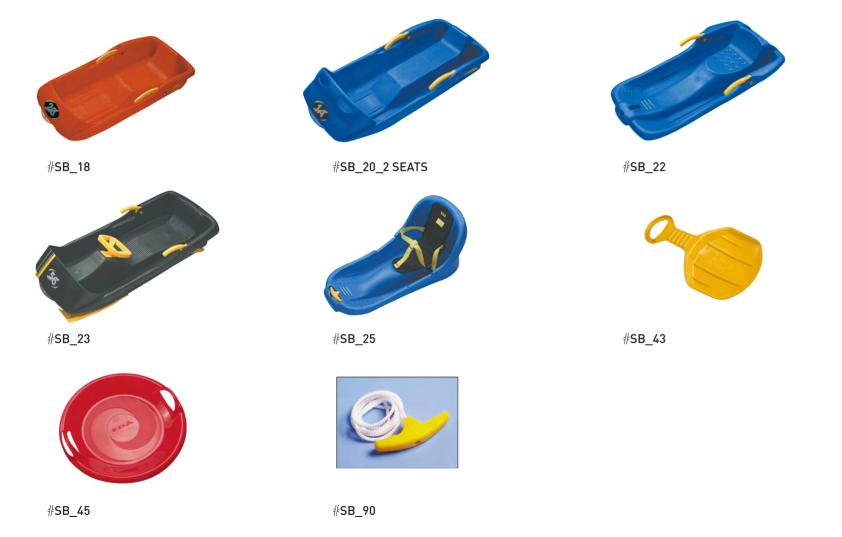

ski slopes.

#### **Available models**

|           | Sr            | Jr               |
|-----------|---------------|------------------|
| FIXED     | 286           | 186              |
|           | 278           | 178              |
|           | 275           | 175              |
|           | 274           | 174              |
|           |               |                  |
|           |               |                  |
|           | Sr            | Jr               |
| DJUSTABLE | <b>Sr</b> 271 | <b>Jr</b><br>271 |
| DJUSTABLE | ı             |                  |
| DJUSTABLE | 271           | 271              |
| DJUSTABLE | 271<br>273    | 271<br>273       |

# Other Products\_

Other\_

## Snowshoes

**∦RN\_30** 





#RN\_30\_S SNOWSHOE SET CIASPOLA\_



# Other\_ Bob\_Sleds



# Other\_ Baby\_Skis\_



#SC\_1



| #SC_1        | 60 cm  |
|--------------|--------|
| <b>#SC_2</b> | 70 cm  |
| <b>∦SC_3</b> | 80 cm  |
| <b>∦SC_4</b> | 90 cm  |
| <b>∦SC_5</b> | 100 cm |
| #SC_01       | 60 cm  |
| #SC_02       | 70 cm  |

#### Accessories\_



Other\_

# Spare\_Parts





OVER A 100 YEARS MENTORED BY THE ALPS.

20010 VANZAGO\_MI
02-93548008
MAIL@GIPRON.IT
WWW.GIPRON.IT