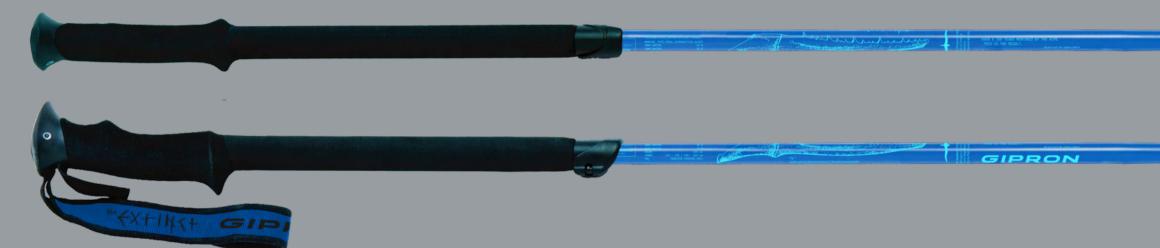

#### TECHNICAL\_SPECIFICATIONS/

moterial\_7075\_ERGAL\_AERONAUTICAL\_ALLOY
upper\_section\_\_\_\_\_\_16 0
lower\_section\_\_\_\_\_\_14 0
weight\_\_\_\_\_\_\_260 gR
length\_\_\_\_\_\_\_95 - 145 cM
tip\_\_\_\_\_\_\_\_TUNGSTEN\_CARBIDE\_[MC]

PATENT
No.0 641 578 A1
FLICKLOCK\_
TECHNOLOGY

MOD\_#779\_Sandersi

P. Sandersi Pelagornis Sandersi Wingspan of 6.4 meters Late Oligocene to Early Pleistocene epochs