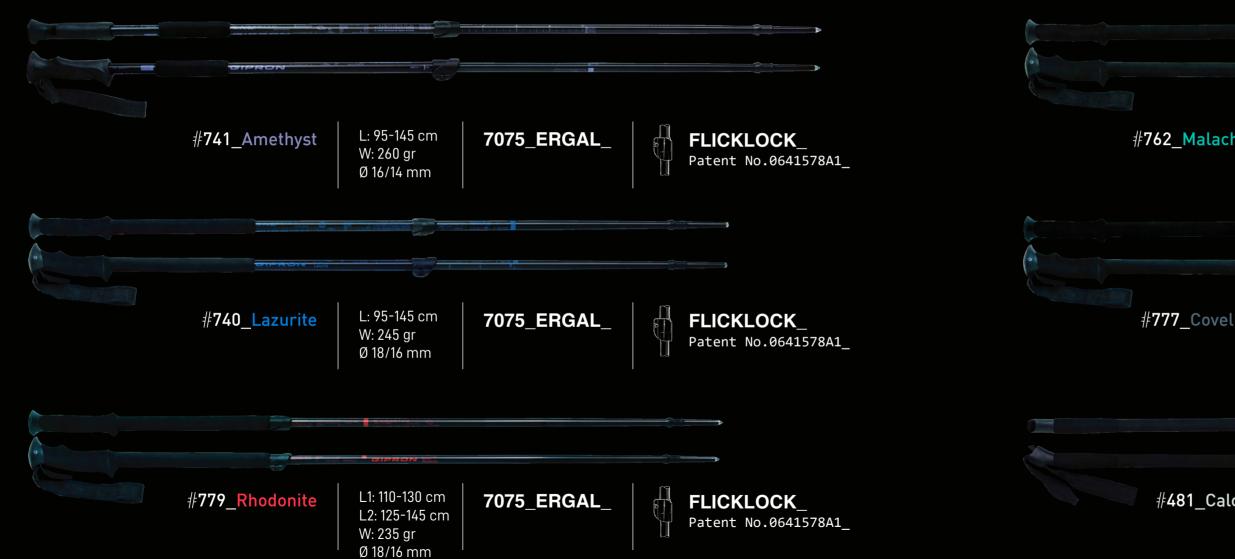

#### TECHNICAL\_SPECIFICATIONS/

moterial\_7075\_ERGAL\_AERONAUTICAL\_ALLOY
upper\_section\_\_\_\_\_\_16 0
lower\_section\_\_\_\_\_\_14 0
weight\_\_\_\_\_\_\_260 gR
length\_\_\_\_\_\_\_95 - 145 cM
tip\_\_\_\_\_\_\_\_TUNGSTEN\_CARBIDE\_[MC]

PATENT
No.0 641 578 A1
FLICKLOCK\_
TECHNOLOGY

MOD\_#779\_Sandersi

P. Sandersi Pelagornis Sandersi Wingspan of 6.4 meters Late Oligocene to Early Pleistocene epochs