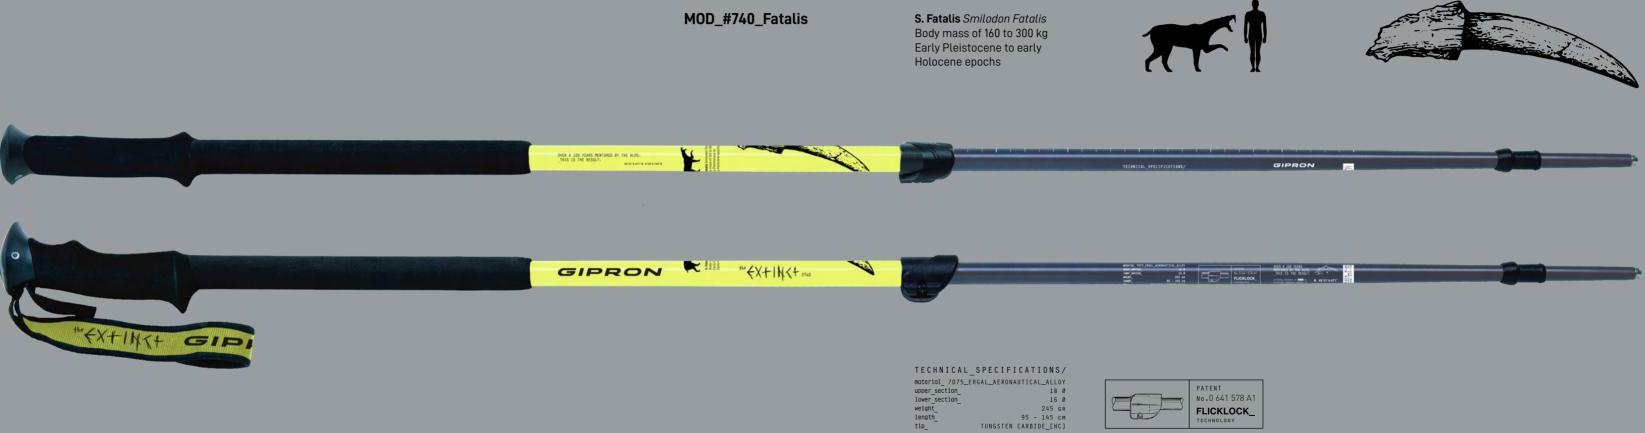

The Fearless. The Cunning. The Extinct.

The new collection for those who look at danger in the eye, knowing it is the only way to feel alive.

MOD\_#741\_Titanoboa

T. Cerrejonensis Titanoboa Cerrejonensis 12.8 meters in length Mid to late Paleocene epoch

#### TECHNICAL\_SPECIFICATIONS/

moterial\_7075\_ERGAL\_AERONAUTICAL\_ALLOY
upper\_section\_\_\_\_\_\_16 0
lower\_section\_\_\_\_\_\_14 0
weight\_\_\_\_\_\_\_260 gR
length\_\_\_\_\_\_\_95 - 145 cM
tip\_\_\_\_\_\_\_\_TUNGSTEN\_CARBIDE\_[MC]

PATENT
No.0 641 578 A1
FLICKLOCK\_
TECHNOLOGY

MOD\_#779\_Sandersi

P. Sandersi Pelagornis Sandersi Wingspan of 6.4 meters Late Oligocene to Early Pleistocene epochs