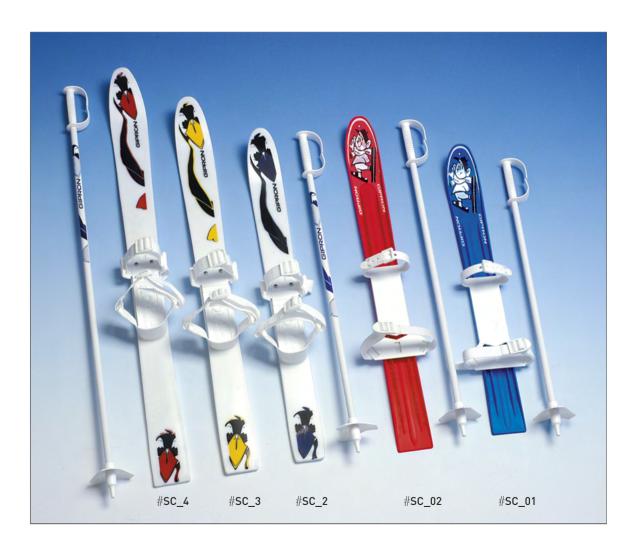

# Other\_ Baby\_Skis\_

#SC\_1

| #SC_1        | 60 cm  |
|--------------|--------|
| <b>#SC_2</b> | 70 cm  |
| <b>∦SC_3</b> | 80 cm  |
| <b>∦SC_4</b> | 90 cm  |
| <b>∦SC_5</b> | 100 cm |
| #SC_01       | 60 cm  |
| #SC_02       | 70 cm  |