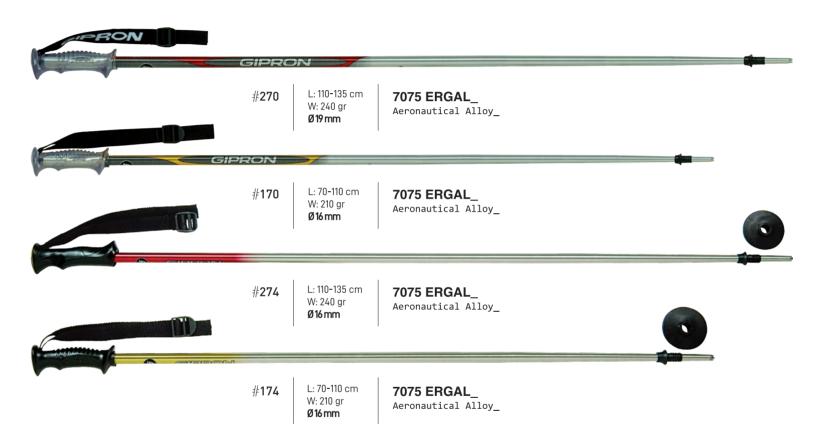

#### **Available models**

|           | Sr            | Jr               |
|-----------|---------------|------------------|
| FIXED     | 286           | 186              |
|           | 278           | 178              |
|           | 275           | 175              |
|           | 274           | 174              |
|           |               |                  |
|           |               |                  |
|           | Sr            | Jr               |
| DJUSTABLE | <b>Sr</b> 271 | <b>Jr</b><br>271 |
| DJUSTABLE | ı             |                  |
| DJUSTABLE | 271           | 271              |
| DJUSTABLE | 271<br>273    | 271<br>273       |