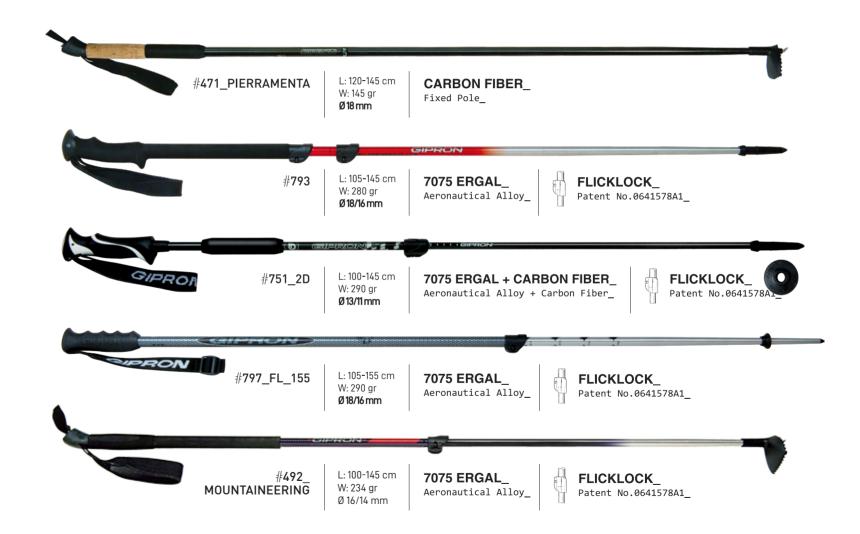

#### TECHNICAL\_SPECIFICATIONS/

moterial\_7075\_ERGAL\_AERONAUTICAL\_ALLOY
upper\_section\_\_\_\_\_\_16 0
lower\_section\_\_\_\_\_\_14 0
weight\_\_\_\_\_\_\_260 gR
length\_\_\_\_\_\_\_95 - 145 cM
tip\_\_\_\_\_\_\_\_TUNGSTEN\_CARBIDE\_[MC]

PATENT
No.0 641 578 A1
FLICKLOCK\_
TECHNOLOGY

MOD\_#779\_Sandersi

P. Sandersi Pelagornis Sandersi Wingspan of 6.4 meters Late Oligocene to Early Pleistocene epochs