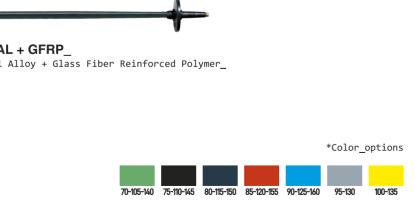

#### TECHNICAL\_SPECIFICATIONS/

moterial\_7075\_ERGAL\_AERONAUTICAL\_ALLOY
upper\_section\_\_\_\_\_\_16 0
lower\_section\_\_\_\_\_\_14 0
weight\_\_\_\_\_\_\_260 gR
length\_\_\_\_\_\_\_95 - 145 cM
tip\_\_\_\_\_\_\_\_TUNGSTEN\_CARBIDE\_[MC]

## Obsidian\_Collection

White

**#160** 

Green FLUO #161 Orange FLU0 #162 Yellow FLUO #163