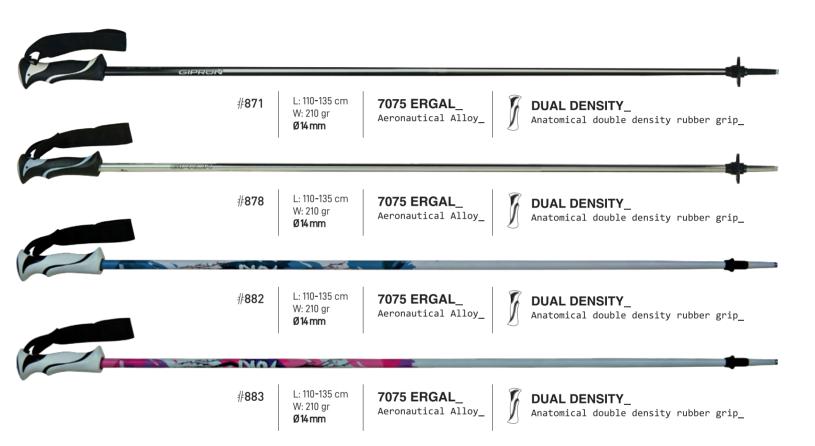

CIFICATIONS/

moterial\_7075\_ERGAL\_AERONAUTICAL\_ALLOY
upper\_section\_\_\_\_\_\_16 0
lower\_section\_\_\_\_\_\_14 0
weight\_\_\_\_\_\_\_260 gR
length\_\_\_\_\_\_\_95 - 145 cM
tip\_\_\_\_\_\_\_\_TUNGSTEN\_CARBIDE\_[MC]



PATENT
No.0 641 578 A1
FLICKLOCK\_
TECHNOLOGY







MOD\_#779\_Sandersi

P. Sandersi Pelagornis Sandersi Wingspan of 6.4 meters Late Oligocene to Early Pleistocene epochs









## Obsidian\_Collection











White

**#160** 

Green FLUO #161 Orange FLU0 #162 Yellow FLUO #163

### GI-55\_Competition



Racing Skiing

### GI-55 + Composite\_Competition\_Airblade



\*Official supplier of World Cup national ski teams

Alpine\_Skiing\_

## Alpine\_C + Composite\_Plus



Alpine\_Skiing\_

# Alpine\_Composite



## Free\_Style



Alpine\_Skiing\_

# Top\_Flyer\_Yuki



### Nordic



Alpine\_&\_Cross-Country

# Extreme\_Alpine



#### Cross-Country\_

# Rental\_Nordic



Alpine\_Skiing\_

# Rental\_Alpine





# Rental\_Alpine





Alpine\_Skiing\_

# Rental\_Alpine





#### Alpine\_&\_Cross-Country\_

## Rental\_Flicklock



Alpine Skiing

## Rental\_Flicklock



#### Customized



# Personalize your poles

# Sublimation printing for rental models

We offer to graphically customize your Gipron rental poles of choice. This is made possible thanks to our in-house technology of subilmation.

We are able to apply your logos and designs in order to let your product stand out among others, and have a strong visual impact on the ski slopes.

#### **Available models**

|           | Sr            | Jr               |
|-----------|---------------|-------------