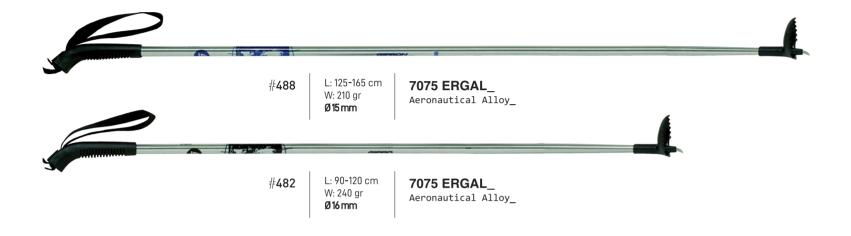

#### TECHNICAL\_SPECIFICATIONS/

moterial\_7075\_ERGAL\_AERONAUTICAL\_ALLOY
upper\_section\_\_\_\_\_\_16 0
lower\_section\_\_\_\_\_\_14 0
weight\_\_\_\_\_\_\_260 gR
length\_\_\_\_\_\_\_95 - 145 cM
tip\_\_\_\_\_\_\_\_TUNGSTEN\_CARBIDE\_[MC]