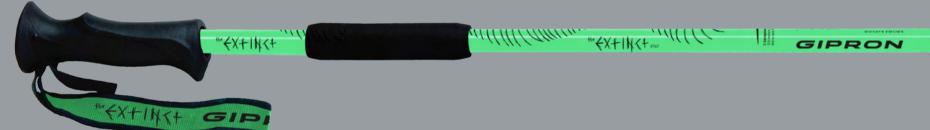

The Fearless. The Cunning. The Extinct.

The new collection for those who look at danger in the eye, knowing it is the only way to feel alive.

MOD\_#741\_Titanoboa

T. Cerrejonensis Titanoboa Cerrejonensis 12.8 meters in length Mid to late Paleocene epoch

#### TECHNICAL\_SPECIFICATIONS/

moterial\_7075\_ERGAL\_AERONAUTICAL\_ALLOY
upper\_section\_\_\_\_\_\_16 0
lower\_section\_\_\_\_\_\_14 0
weight\_\_\_\_\_\_\_260 gR
length\_\_\_\_\_\_\_95 - 145 cM
tip\_\_\_\_\_\_\_\_TUNGSTEN\_CARBIDE\_[MC]