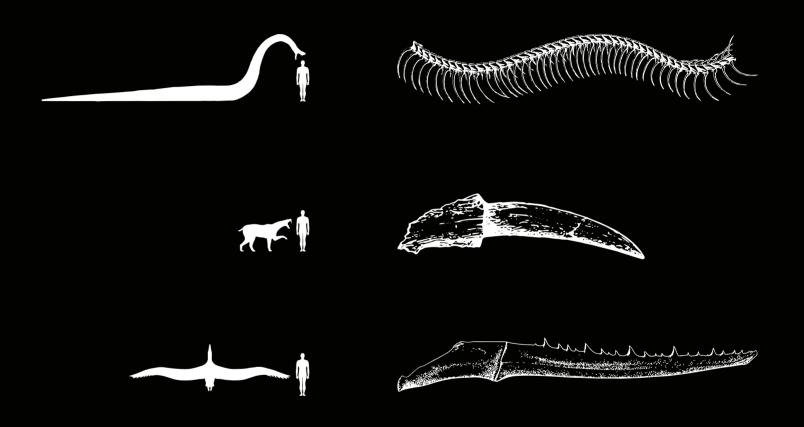

The Fearless. The Cunning. The Extinct.

The new collection for those who look at danger in the eye, knowing it is the only way to feel alive.

MOD\_#741\_Titanoboa

T. Cerrejonensis Titanoboa Cerrejonensis 12.8 meters in length Mid to late Paleocene epoch

#### TECHNICAL\_SPECIFICATIONS/

moterial\_7075\_ERGAL\_AERONAUTICAL\_ALLOY
upper\_section\_\_\_\_\_\_16 0
lower\_section\_\_\_\_\_\_14 0
weight\_\_\_\_\_\_\_260 gR
length\_\_\_\_\_\_\_95 - 145 cM
tip\_\_\_\_\_\_\_\_TUNGSTEN\_CARBIDE\_[MC]

PATENT
No.0 641 578 A1
FLICKLOCK\_
TECHNOLOGY

MOD\_#779\_Sandersi

P. Sandersi Pelagornis Sandersi Wingspan of 6.4 meters Late Oligocene to Early Pleistocene epochs