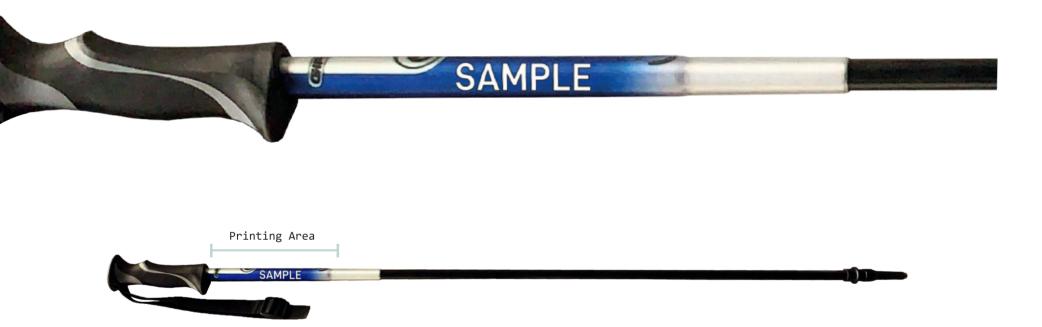

# Personalize your poles

# Sublimation printing for rental models

We offer to graphically customize your Gipron rental poles of choice. This is made possible thanks to our in-house technology of subilmation.

We are able to apply your logos and designs in order to let your product stand out among others, and have a strong visual impact on the ski slopes.