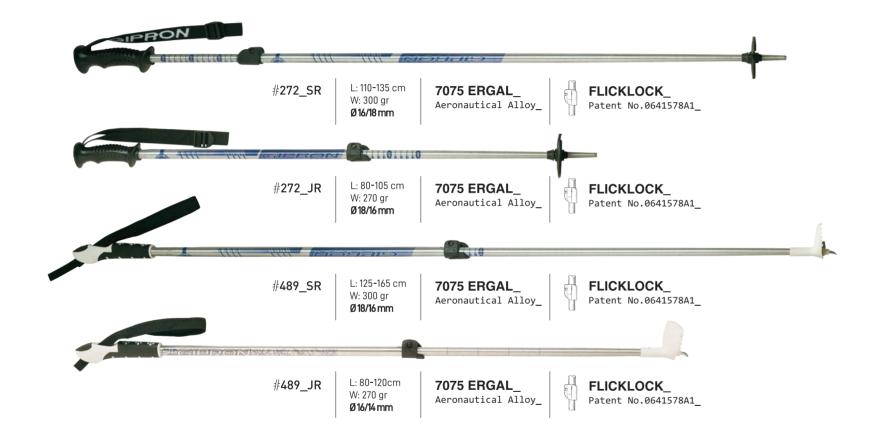

#### TECHNICAL\_SPECIFICATIONS/

moterial\_7075\_ERGAL\_AERONAUTICAL\_ALLOY
upper\_section\_\_\_\_\_\_16 0
lower\_section\_\_\_\_\_\_14 0
weight\_\_\_\_\_\_\_260 gR
length\_\_\_\_\_\_\_95 - 145 cM
tip\_\_\_\_\_\_\_\_TUNGSTEN\_CARBIDE\_[MC]

PATENT
No.0 641 578 A1
FLICKLOCK\_
TECHNOLOGY

MOD\_#779\_Sandersi

P. Sandersi Pelagornis Sandersi Wingspan of 6.4 meters Late Oligocene to Early Pleistocene epochs