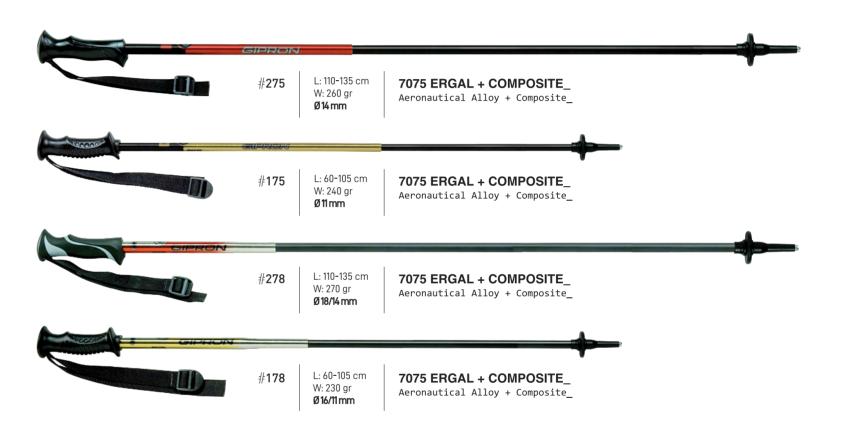

#### TECHNICAL\_SPECIFICATIONS/

moterial\_7075\_ERGAL\_AERONAUTICAL\_ALLOY
upper\_section\_\_\_\_\_\_16 0
lower\_section\_\_\_\_\_\_14 0
weight\_\_\_\_\_\_\_260 gR
length\_\_\_\_\_\_\_95 - 145 cM
tip\_\_\_\_\_\_\_\_TUNGSTEN\_CARBIDE\_[MC]

## Obsidian\_Collection

White

**#160** 

Green FLUO #161 Orange FLU0 #162 Yellow FLUO #163