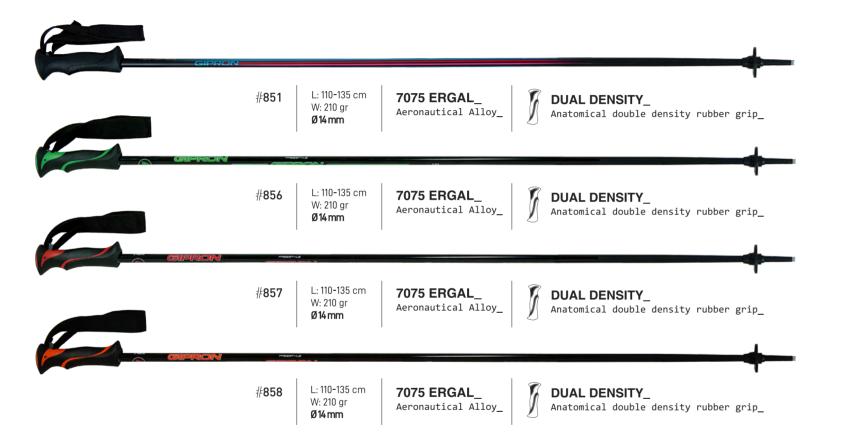

## Obsidian\_Collection

White

**#160** 

Green FLUO #161 Orange FLU0 #162 Yellow FLUO #163