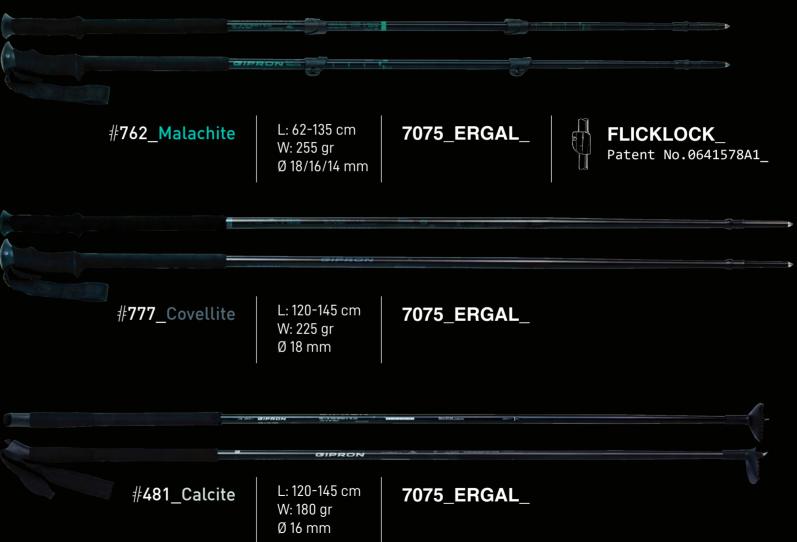

The Fearless. The Cunning. The Extinct.

The new collection for those who look at danger in the eye, knowing it is the only way to feel alive.

MOD\_#741\_Titanoboa

T. Cerrejonensis Titanoboa Cerrejonensis 12.8 meters in length Mid to late Paleocene epoch

#### TECHNICAL\_SPECIFICATIONS/

moterial\_7075\_ERGAL\_AERONAUTICAL\_ALLOY
upper\_section\_\_\_\_\_\_16 0
lower\_section\_\_\_\_\_\_14 0
weight\_\_\_\_\_\_\_260 gR
length\_\_\_\_\_\_\_95 - 145 cM
tip\_\_\_\_\_\_\_\_TUNGSTEN\_CARBIDE\_[MC]

PATENT
No.0 641 578 A1
FLICKLOCK\_
TECHNOLOGY

MOD\_#779\_Sandersi

P. Sandersi Pelagornis Sandersi Wingspan of 6.4 meters Late Oligocene to Early Pleistocene epochs